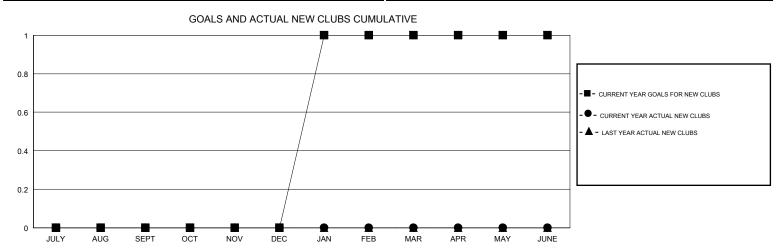

## District 2 T3

GMT: LOCATION TEXAS GMT CA

|               | Club          | 8         |               | Members               |                           |                         |                                                    |  |
|---------------|---------------|-----------|---------------|-----------------------|---------------------------|-------------------------|----------------------------------------------------|--|
|               | RESULTS FOR   | 2019-2020 |               | RESULTS FOR 2019-2020 |                           |                         |                                                    |  |
| QUARTER       | NEW CLUB GOAL | NEW CLUBS | DROPPED CLUBS | QUARTER               | MEMBER GROWTH NET<br>GOAL | MEMBER GROWTH<br>ACTUAL | DROPPED<br>MEMBERS ACTUAL<br>(including transfers) |  |
| JULY/AUG/SEPT | 0             | 0         | 0             | JULY/AUG/SEPT         | 7                         | 19                      | 28                                                 |  |
| OCT/NOV/DEC   | 0             | 0         | 1             | OCT/NOV/DEC           | 3                         | 17                      | 46                                                 |  |
| JAN/FEB/MAR   | 1             | 0         | 0             | JAN/FEB/MAR           | 9                         | 0                       | 0                                                  |  |
| APR/MAY/JUNE  | 0             | 0         | 0             | APR/MAY/JUNE          | 5                         | 0                       | 0                                                  |  |