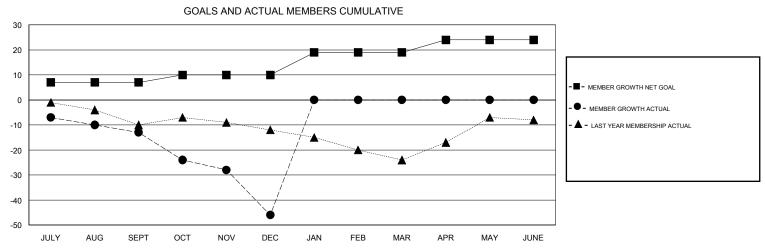

## District 2 T3

GMT: LOCATION TEXAS GMT CA

|               | Club          | 8         |               | Members               |                           |                         |                                                    |  |
|---------------|---------------|-----------|---------------|-----------------------|---------------------------|-------------------------|----------------------------------------------------|--|
|               | RESULTS FOR   | 2019-2020 |               | RESULTS FOR 2019-2020 |                           |                         |                                                    |  |
| QUARTER       | NEW CLUB GOAL | NEW CLUBS | DROPPED CLUBS | QUARTER               | MEMBER GROWTH NET<br>GOAL | MEMBER GROWTH<br>ACTUAL | DROPPED<br>MEMBERS ACTUAL<br>(including transfers) |  |
| JULY/AUG/SEPT | 0             | 0         | 0             | JULY/AUG/SEPT         | 7                         | 19                      | 28                                                 |  |
| OCT/NOV/DEC   | 0             | 0         | 1             | OCT/NOV/DEC           | 3                         | 17                      | 46                                                 |  |
| JAN/FEB/MAR   | 1             | 0         | 0             | JAN/FEB/MAR           | 9                         | 0                       | 0                                                  |  |
| APR/MAY/JUNE  | 0             | 0         | 0             | APR/MAY/JUNE          | 5                         | 0                       | 0                                                  |  |